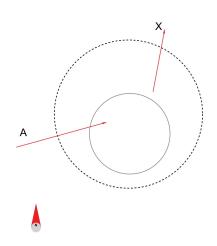

# **Incoming Pipes**

|   | Size  | Shape    | Material | Function | Depth | Invert level |
|---|-------|----------|----------|----------|-------|--------------|
| Α | 225mm | Circular | Plastic  | МН       | 1.29m | 56.86m       |
| В |       |          |          |          |       |              |
| С |       |          |          |          |       |              |
| D |       |          |          |          |       |              |
| E |       |          |          |          |       |              |
| F |       |          |          |          |       |              |

## **Outgoing Pipes**

|   | Size  | Shape    | Material | Function | Depth | Invert level |
|---|-------|----------|----------|----------|-------|--------------|
| Х | 225mm | Circular | Plastic  | MH       | 1.3m  | 56.85m       |
| Υ |       |          |          |          |       |              |

#### **Chamber Sketch**