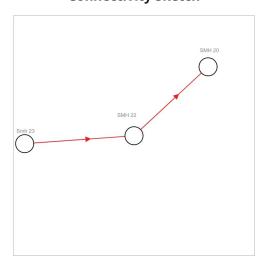

---|--------------|
| Α | 225mm | Circular | Plastic  | МН       | 1.29m | 56.86m       |
| В |       |          |          |          |       |              |
| С |       |          |          |          |       |              |
| D |       |          |          |          |       |              |
| E |       |          |          |          |       |              |
| F |       |          |          |          |       |              |

## **Outgoing Pipes**

|   | Size  | Shape    | Material | Function | Depth | Invert level |
|---|-------|----------|----------|----------|-------|--------------|
| Х | 225mm | Circular | Plastic  | MH       | 1.3m  | 56.85m       |
| Υ |       |          |          |          |       |              |

#### **Chamber Sketch**



## **Connectivity Sketch**